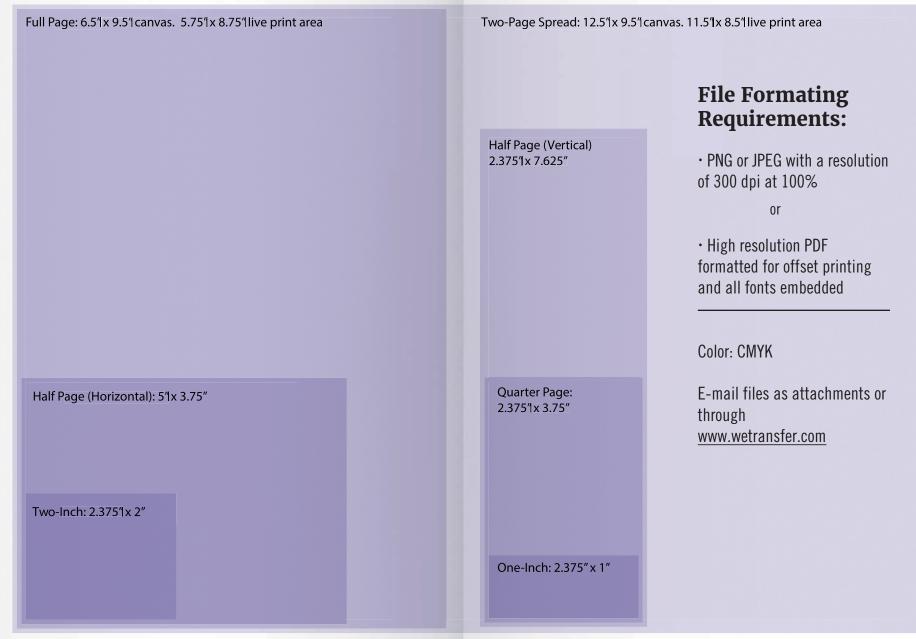

## **Production Requirements**

#### **File Formating Requirements:**

• Jpeg, 300 dpi

Please include the url you'd like linked through the site.

Small: 140 x 120 px

| Large: 290 x 170 pixels |  |
|-------------------------|--|
| 5                       |  |
|                         |  |
|                         |  |
|                         |  |
|                         |  |
|                         |  |
|                         |  |
|                         |  |