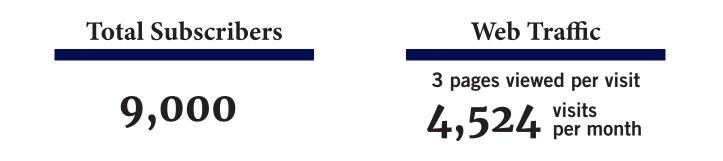

## Who Are Our Readers

Our readers hail from 88 countries and cover a wide range of skill level and magic preference, from the hobbyist, to professionals such as Lance Burton, from the close-up magician, to the bizarre mentalist, and everything in between!